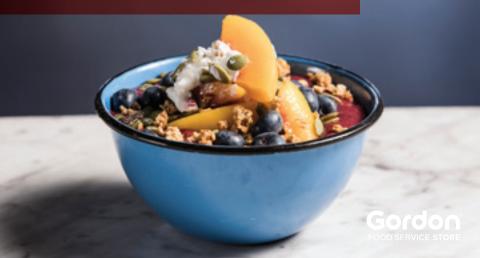

## MIXED BERRY SMOOTHIE BOWL

## Ingredients Yield: 1 serving

| Reorder No.    | Description           | Amount  |
|----------------|-----------------------|---------|
| 244620         | GFS® Four Berry Blend | 1½ cups |
| Market Item    | Pomegranate Juice     | ¼ cup   |
| 147481         | Plain Yogurt          | ¼ cup   |
| 212555         | Fresh Blueberries     | ½ cup   |
| Market Item    | Peach, sliced         | 1/2     |
| 281423         | Granola               | 2 Tbsp. |
| Market<br>Item | Pumpkin Seeds         | 2 Tbsp. |

## **Preparation Instructions**

Wash hands.

Blend the frozen berries, pomegranate juice, and ¼ cup of the yogurt until smooth. Transfer to a bowl and top with the blueberries, peach, pumpkin seeds, granola, and a drizzle of yogurt.