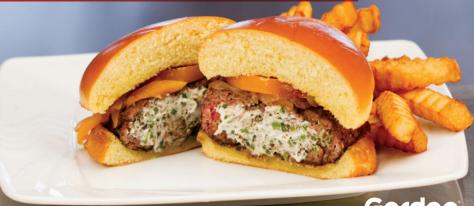

## Ingredients Yield: 8 servings Description

| Reorder No. | Description              | Amount    | water. Drain well. On a cle                                                                                                                                                                                                                                                                                                                                                                                                                                                                                                                                                                                                                                                                                            | ean cutting bo                                                                           |
|-------------|--------------------------|-----------|------------------------------------------------------------------------------------------------------------------------------------------------------------------------------------------------------------------------------------------------------------------------------------------------------------------------------------------------------------------------------------------------------------------------------------------------------------------------------------------------------------------------------------------------------------------------------------------------------------------------------------------------------------------------------------------------------------------------|------------------------------------------------------------------------------------------|
| 96027       | Fresh Angus Steak Burger | 8 patties | peppers and onion, then sautée until onions a Set aside. Mix together the goat cheese, chop and chives in a stainless steel mixing bowl. Se CCP: Refrigerate at 41°F. Flatten 1½ lb. burger clean surface, then create an indentation in the of the patty with your thumb. Spoon equal ar of the cheese mixture into the burger indenta Carefully fold the burger around the filling, the edges together carefully, ensuring a good Flatten burger patty out in the palm of your hon a plastic covered work surface and finish set the burger. Salt and pepper the burger and pon a heated char grill and cook to desired do CCP: Final internal cooking temperature must minimum of 145°F, held for 15 seconds. Toast |                                                                                          |
| 710792      | Montrachet Goat Cheese   | 8 oz.     |                                                                                                                                                                                                                                                                                                                                                                                                                                                                                                                                                                                                                                                                                                                        |                                                                                          |
| Market Item | Red Bell Pepper          | 4 oz.     |                                                                                                                                                                                                                                                                                                                                                                                                                                                                                                                                                                                                                                                                                                                        |                                                                                          |
| Market Item | Orange Bell Pepper       | 4 oz.     |                                                                                                                                                                                                                                                                                                                                                                                                                                                                                                                                                                                                                                                                                                                        |                                                                                          |
| Market Item | White Onion              | 4 oz.     |                                                                                                                                                                                                                                                                                                                                                                                                                                                                                                                                                                                                                                                                                                                        |                                                                                          |
| 613628      | Basil Leaf Spice         | 16 tsp.   |                                                                                                                                                                                                                                                                                                                                                                                                                                                                                                                                                                                                                                                                                                                        |                                                                                          |
| 513474      | Chopped Chive Spice      | 16 tsp.   |                                                                                                                                                                                                                                                                                                                                                                                                                                                                                                                                                                                                                                                                                                                        |                                                                                          |
| 424307      | Kosher Salt              | To taste  |                                                                                                                                                                                                                                                                                                                                                                                                                                                                                                                                                                                                                                                                                                                        |                                                                                          |
| 225061      | Black Pepper             | To taste  |                                                                                                                                                                                                                                                                                                                                                                                                                                                                                                                                                                                                                                                                                                                        |                                                                                          |
| Market Item | Brioche Bun              | 8 buns    |                                                                                                                                                                                                                                                                                                                                                                                                                                                                                                                                                                                                                                                                                                                        |                                                                                          |
|             |                          |           | bun in a pan or oven. Pla<br>half of the bun and top it<br>bun. Slice it in half and p)<br>CCP: Product must be co<br>temperature of 41°F or le                                                                                                                                                                                                                                                                                                                                                                                                                                                                                                                                                                        | Place the burger on a p it with onions, peptid place it on a warm a cooled to a maximum. |

**Preparation Instructions** 

Wash hands. Wash all fresh produce under cool, running